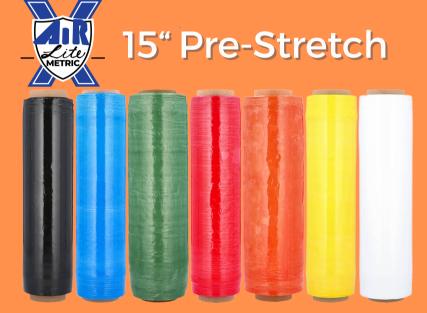

EXCELLENT VALUE! LIGHTWEIGHT! ERGONOMIC! ORGANIZE BY COLO

ZEW381450L
7 mic
38.1cm (15in) x 450m
4 rolls/case
36 cases/pallet

The best product for <u>color coding</u>, <u>wrapping</u> and <u>securing</u> applications.

All colors in stock and ready to ship!

COLOR SWATCHES FOR STRETCH FILM PRODUCTION AND PRINTING

RED ORANGE YELLOW GREEN BLUE PURPLE PINK BROWN GRAY
PMS 199C PMS 165C YELLOWC PMS 378C PMS 300C PMS 262C PMS 250C PMS 470C PMS 422C BLACK WHITE